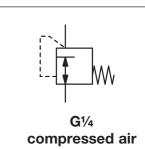

## In-Line Regulator with Factory-Set Outlet Pressure

Outlet

inlet

₽

cross section

outlet

Order

R13-02 . V

R13-02 . 15

| Description        | In-Line pressure regulator with factory-set outlet pressure, reducing from e.g. 10 bar to 5 bar.<br>The regulator R13 is suited for basic pressure control only with an outlet pressure tolerance of ±30%.<br>The outlet pressure stated below is valid for 12 bar inlet pressure. For other inlet pressure please refer to<br>the according item from the diagram. |  |  |  |  |  |  |
|--------------------|---------------------------------------------------------------------------------------------------------------------------------------------------------------------------------------------------------------------------------------------------------------------------------------------------------------------------------------------------------------------|--|--|--|--|--|--|
| Benefits           | Higher safety through lower pressure. Tools and equipment protected against pressure damages.     Cost reduction through substantially reduced air consumption. Longer service life.     Noise reduction for tools.                                                                                                                                                 |  |  |  |  |  |  |
| Media              | compressed air or non-corrosive gases                                                                                                                                                                                                                                                                                                                               |  |  |  |  |  |  |
| Supply pressure    | max. 15 bar                                                                                                                                                                                                                                                                                                                                                         |  |  |  |  |  |  |
| Adjustment         | Select the pressure regulator according to the desired outlet pressure.<br>The outlet pressure cannot be subsequently adjusted. This safeguards against tampering.                                                                                                                                                                                                  |  |  |  |  |  |  |
| Relieving function | non-relieving, therefore not recommended for applications such as nailers                                                                                                                                                                                                                                                                                           |  |  |  |  |  |  |
| Temperature range  | 0 °C to 60 °C / 32 °F to 140 °F, for appropriately conditioned compressed air down to -30 °C / -22 °F                                                                                                                                                                                                                                                               |  |  |  |  |  |  |
| Material           | Body: brass<br>Elastomer: NBR/Buna-N, optionally FKM                                                                                                                                                                                                                                                                                                                |  |  |  |  |  |  |