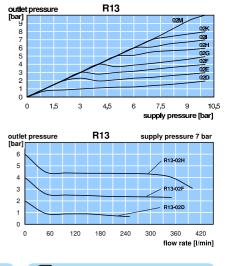

## ØA A/F В rate pressure thread pressure number mm mm mm l/min\*1 max. bar G bar supply pressure max. 15 bar, non-relieving, outlet pressure $\pm 30\%$ , made of brass **R13 Basic accuracy regulator** 17 34 17 300 15 2 R13-02D G¼ia 3 R13-02E 4 R13-02F 5 R13-02G 6 R13-02H 7 R13-02I 8 R13-02K 10 R13-02M

R13

| ŧ1 | at 7 | bar | supply | pressure, | 6 ba | r outlet | pressure | and 2 | bar | pressure | drop |
|----|------|-----|--------|-----------|------|----------|----------|-------|-----|----------|------|